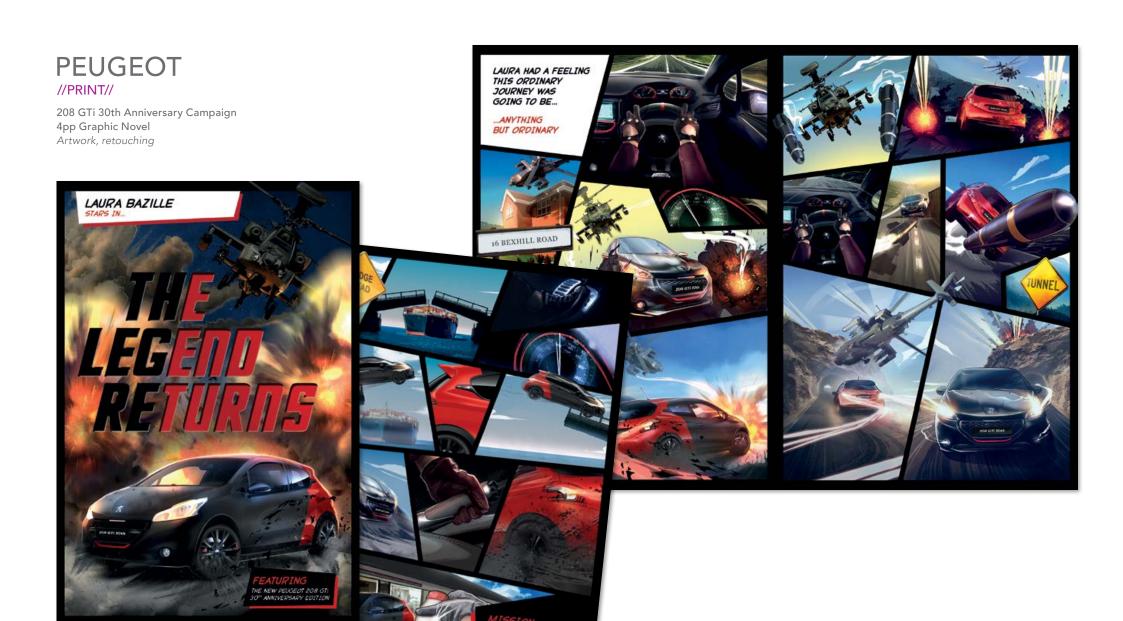

#### **PEUGEOT**

//PRINT//

208 GTi 30th Anniversary Campaign 4pp Brochure Layout, artwork, retouching

3 & 5-DOOR, FROM £13,645 OTR\*

The perfect bolance of agility and beauty. The Peugeot 208 Style recity, lives up to its name with a chic exterior featuring chome door mirrors, LED daytime running lights. It's allow wheels and elagant Style badgers and subsection of the properties of the beauty doesn't end there. There's also an eye catching panorance galass roof filling the car with natural light, which switches to gorgeous ambent lighting after dark. The Style's burshing with near technology too, with satellite navigation, rear porking ad and a multifunction 7° colour touriscreen that put the car's controls at your fingetips. Under the bennet it's just as beautiful, with a chaica of three highty efficient engines, including the 1.2 Purifich engine, which give you excellent fuel economy.