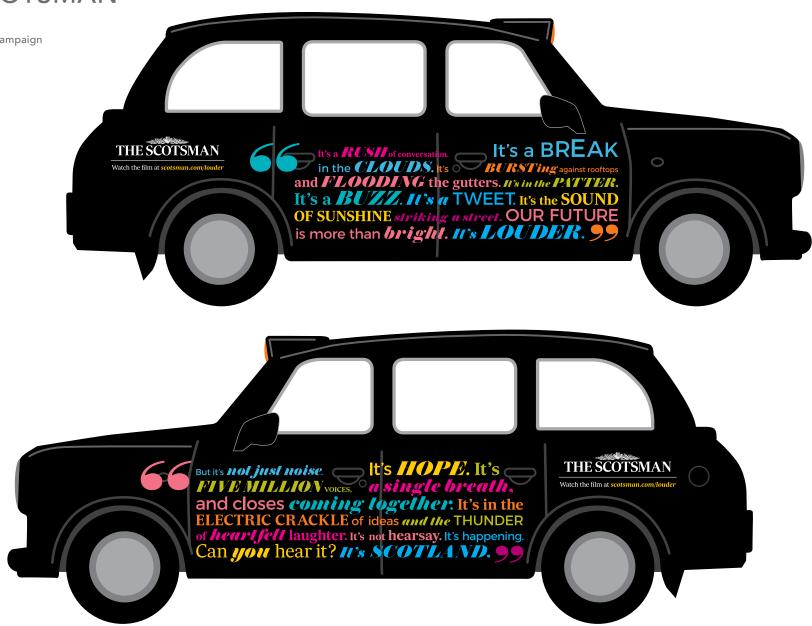

#GTILEGEND

THE SCOTSMAN

//REBRAND//

Louder Relaunch Campaign Taxi Supersides Layout, artwork